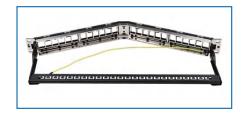

# 24 - port Angled Patch Panel Shielded - Unloaded

## **DESCRIPTION**

Sharkrack™ Shielded Patch Panels offer high performance and reliability. Modules are designed to be angled left and right towards cable minders to aid in tidy installation when patching.

#### **SPECIFICATION**

- Unique exterior design, simple and compact with beautiful appearance.
- · High quality engineering plastic and steel sheet with high strength Ergonomic design.
- · convenient module snap-in installation.
- Consistency black surface with any other equipment.
- Be compatible with various performance modules.
- Solid and easy installation design saves installation and operation costs.
- Be compatible with 19-inch equipment racks, cabinets, and wall mount shelf.
- All ports are large front-end marked, easier use for operation.
- The back ends with a cable manager that effectively guides the cable to the termination point.