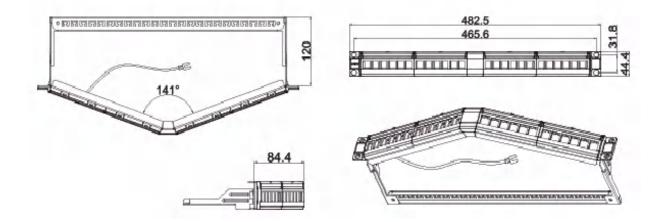

## **DIMENTIONS**

### **CONFIGURATIONS**

| PART NUMBER | DESCRIPTION                                            | HEIGHT               | WIDTH               | DEPTH FROM RACK     | DEPTH FROM FRONT     |
|-------------|--------------------------------------------------------|----------------------|---------------------|---------------------|----------------------|
| DPPH2402    | SharkRack 24 Port Patch Panel Shielded Unloaded Angled | 44.4mm (1.74 inches) | 482.5mm (19 inches) | 120mm (4.72 inches) | 84.4mm (3.32 inches) |