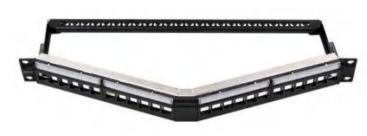

# 24 - port Angled Patch Panel Shielded - Unloaded

## **DESCRIPTION**

Sharkrack™ Shielded Patch Panels offer high performance and reliability. Modules are designed to be angled left and right towards cable minders to aid in tidy installation when patching.

#### **SPECIFICATION**

- Unique exterior design, simple and compact with beautiful appearance.
- · High quality engineering plastic and steel sheet with high strength Ergonomic design.
- · convenient module snap-in installation.
- Consistency black surface with any other equipment.
- Be compatible with various performance modules.
- Solid and easy installation design saves installation and operation costs.
- Be compatible with 19-inch equipment racks, cabinets, and wall mount shelf.
- All ports are large front-end marked, easier use for operation.
- The back ends with a cable manager that effectively guides the cable to the termination point.